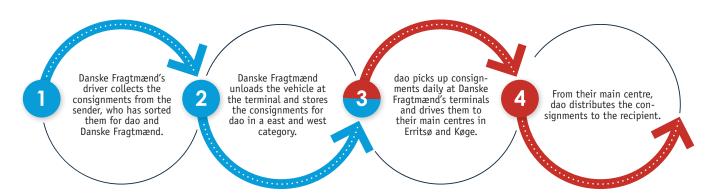

ur parcels. As a customer, all you have to do is sort them for dao and Danske Fragtmænd, respectively, and we will take care of the rest.

#### Tracking parcel

Even if dao delivers your consignment, you will be able to track it in our Track & Trace system. You will also be able to see if it is dao or Danske Fragtmænd that has the order in transit.

#### **Return consignments**

If you return a parcel that has been delivered by dao, Danske Fragtmænd will return it to the sender.

#### **Payment**

Payment is made through Danske Fragtmænd.

#### **Complaints**

Danske Fragtmænd will be your primary contact, and therefore, you should contact us if you, as the sender, have questions about a consignment or need to make a complaint.

### This is how dao gets consignments from Danske Fragtmænd